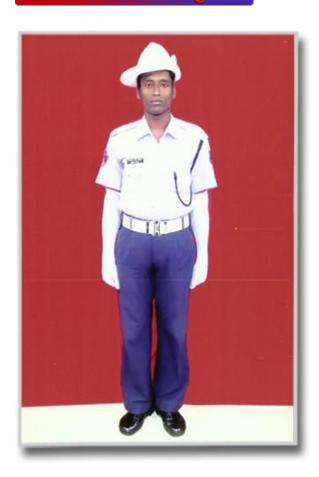

## TRAFFIC UNIFORM

## **Uniform for Havildar and Constable of Traffic Police**

Shirts (Short Sleeve White Drill)- White drill with two brest patch pockets with a button flap each open neck with colar (to be worn without tie). short sleeves, button holes three to fasten the shirt, two shoulder streps with button holes, two eyelets on each of the shoulder starp 1 ½" apart from the point of shoulder.

Polioce Order No.212 on introduction of white drill half sleeve shirt for traffic police men has been issued.