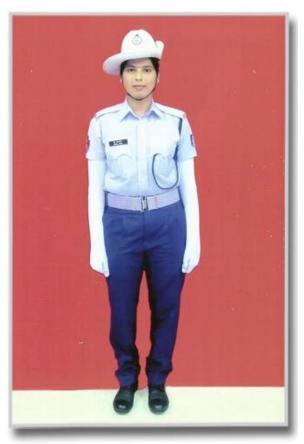

## TRAFFIC UNIFORM

## **Uniform for Havildar and Constable of Traffic Police**

Shirts (Short Sleeve White Drill)- White drill with two brest patch pockets with a button flap each open neck with colar (to be worn without tie). short sleeves, button holes three to fasten the shirt, two shoulder streps with button holes, two eyelets on each of the shoulder starp 1 ½" apart from the point of shoulder.

Polioce Order No.212 on introduction of white drill half sleeve shirt for traffic police men has been issued.